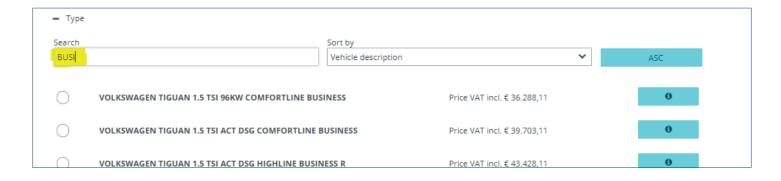

After you have selected a make and model you can select a type. Here too you can filter by description by entering a part of the type description in the text field.

After you have selected a type, screen 3. Options is opened automatically.