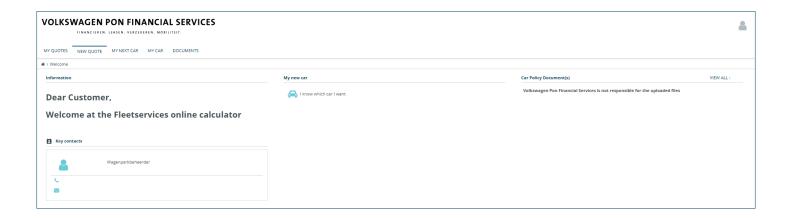

After you have logged in you see the following homepage.

There are a number of buttons at the top. Their functions are:

| MY QUOTES | NEW QUOTE | MY NEXT CAR | MY CAR | DOCUMENTS |  |
|-----------|-----------|-------------|--------|-----------|--|
|           |           |             |        |           |  |

My Quotes : here you can view a summary of the lease proposals you have made.

**New Quote** : here you can configure a new vehicle.

My Next Car : here you can view the lease proposal that you have submitted.

**My Car** : here you can view details of a current contract.

**Documents**: here you can view saved documents or add new ones.