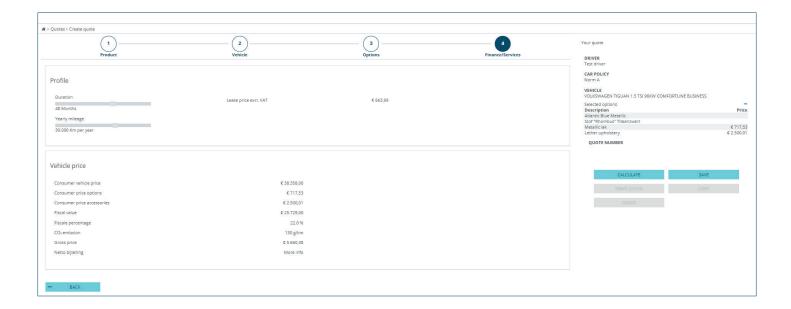

This last screen shows a summary of the configuration you have made. You can then save this configuration.

If a personal contribution applies and/or you have insight into the standard amount, you will see this in the last screen