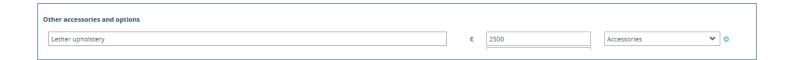

The Fleetplatform features virtually all available options. If a certain option is missing, you can add this manually via 'Other accessories and options'. You also fill in the amount inclusive of VAT if this concerns an option or accessory. You can add this to the configuration using the plus sign.