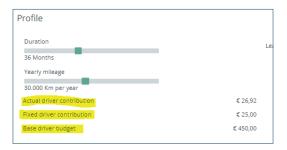

This last screen shows a summary of the configuration you have made. You can then save this configuration.

If a personal contribution applies and/or you have insight into the standard amount, you will see this in the last screen