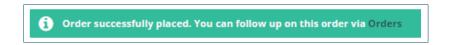

#### **Order Vehicle**

When the vehicle meets your requirements you can order it by clicking on the right hand button and then clicking 'Order'. You can also add comments if you wish.

The lease proposal with the configuration is now sent to your fleet manager for approval. You can now view the request under 'My Next Car'.