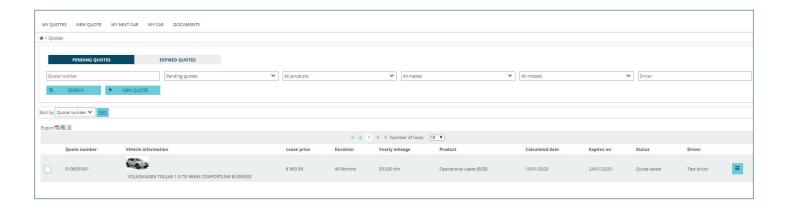

# **My Quotes**

You can view your saved quotes under My Quotes.

You can call up your details, download the proposal, copy it, cancel it and send it to your fleet manager using the button on the right hand side.