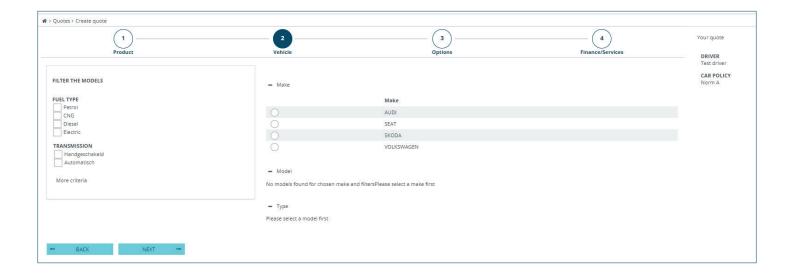

Under 1. Product you can make a selection from the vehicle schemes that are available to you.

Under **2. Vehicle** you can select a make, model and type. On the left you will find a number of filters for narrowing down models within the vehicle scheme.