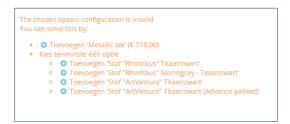

You can also add a number of predefined options and accessories.

If the configuration does not yet meet all the conditions, the options that must be added or removed are shown at the top of the screen. You can add or remove them by clicking on the relevant line.