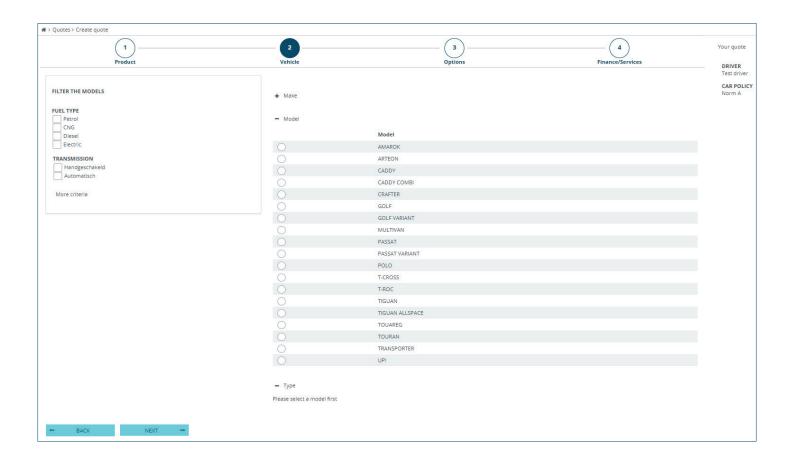

Under 1. Product you can make a selection from the vehicle schemes that are available to you.

Under **2. Vehicle** you can select a make, model and type. On the left you will find a number of filters for narrowing down models within the vehicle scheme.