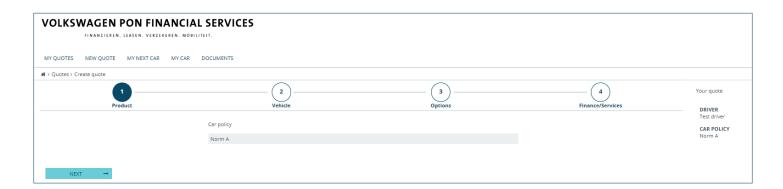

## **New quotation**

When you want to make a new lease proposal, click on the 'New Quote' button.

You see a screen with the above four buttons. These steps lead you through the configuration. To open the screens, you can click on buttons 1 to 4 or the 'Back' and 'Next' buttons at the bottom of each screen.

Under 1. Product you can make a selection from the vehicle schemes that are available to you.

Under **2. Vehicle** you can select a make, model and type. On the left you will find a number of filters for narrowing down models within the vehicle scheme.