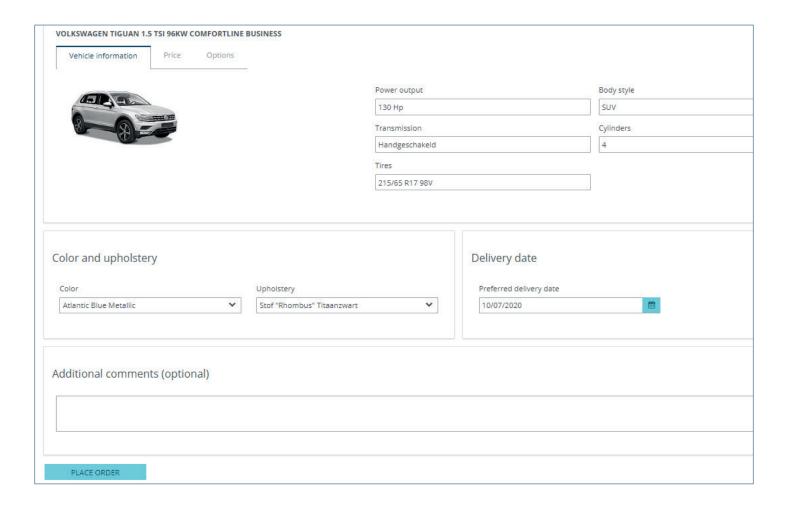

In this screen you can add your required options and accessories. When you select them they are added to the configuration automatically, and the lease price is adjusted accordingly. Colour and upholstery are compulsory selections.

The Fleetplatform features virtually all available options. If a certain option is missing, you can add this manually via 'Other accessories and options'. You also fill in the amount inclusive of VAT if this concerns an option or accessory. You can add this to the configuration using the plus sign.

#### **Order Vehicle**

When the vehicle meets your requirements you can order it by clicking on the right hand button and then clicking 'Order'. You can also add comments if you wish.

The lease proposal with the configuration is now sent to your fleet manager for approval. You can now view the request under 'My Next Car'.