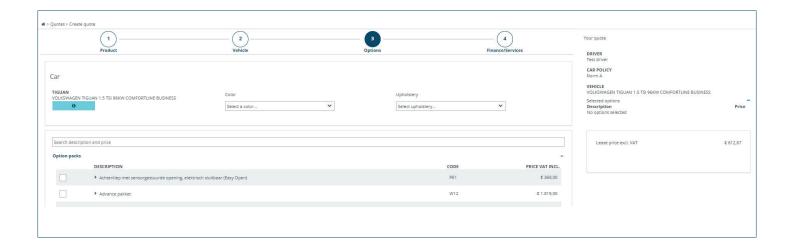

In this screen you can add your required options and accessories. When you select them they are added to the configuration automatically, and the lease price is adjusted accordingly. Colour and upholstery are compulsory selections.

The Fleetplatform features virtually all available options. If a certain option is missing, you can add this manually via 'Other accessories and options'. You also fill in the amount inclusive of VAT if this concerns an option or accessory. You can add this to the configuration using the plus sign.

You can also add a number of predefined options and accessories.

If the configuration does not yet meet all the conditions, the options that must be added or removed are shown at the top of the screen. You can add or remove them by clicking on the relevant line.